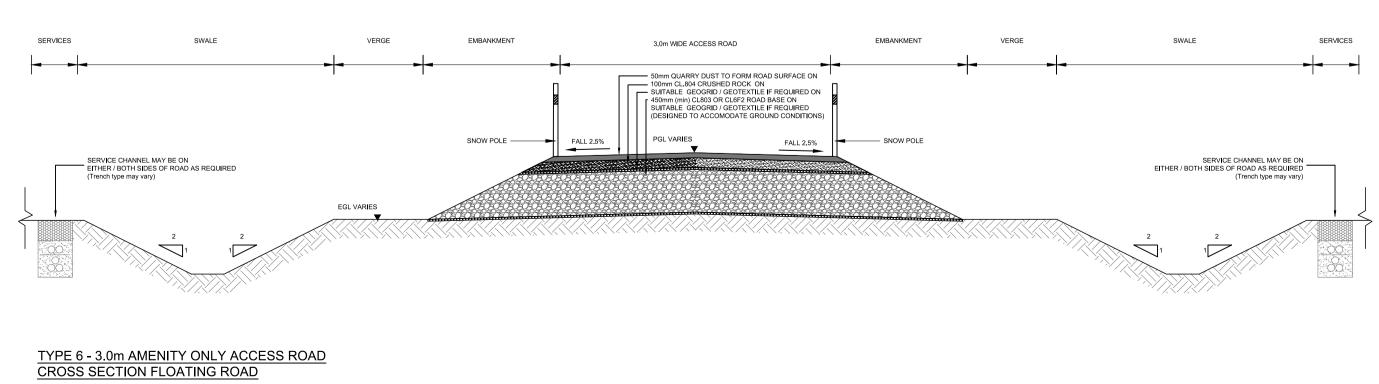

# TYPE 4 - 6.0m SHARED VEHICULAR & AMENITY ACCESS ROAD FLOATING ROAD

TYPE 5 - 3.0m AMENITY ONLY ACCESS ROAD CROSS SECTION EXCAVATE & REPLACE