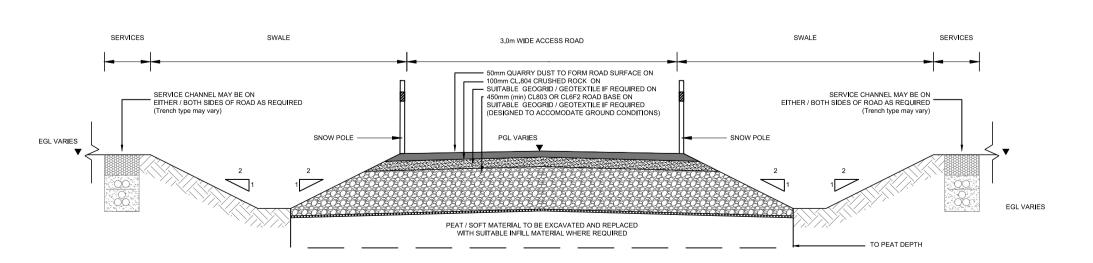

# TYPE 4 - 6.0m SHARED VEHICULAR & AMENITY ACCESS ROAD FLOATING ROAD

TYPE 5 - 3.0m AMENITY ONLY ACCESS ROAD CROSS SECTION EXCAVATE & REPLACE