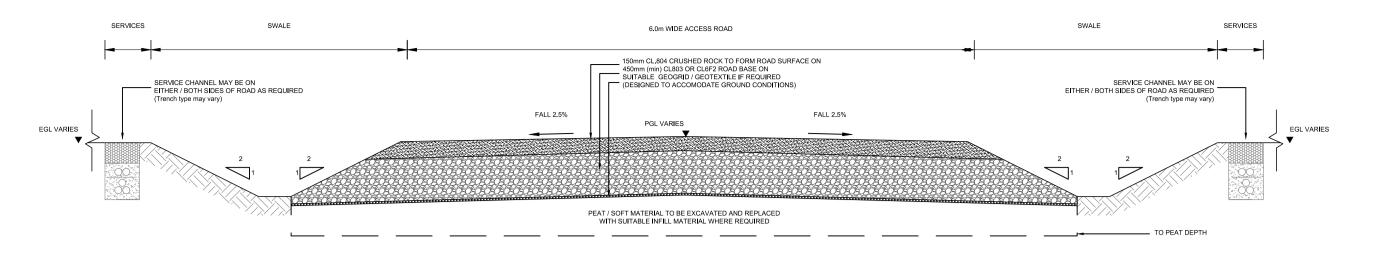

### TYPE 1 - 6.0m CONSTRUCTION TRAFFIC ACCESS ROAD **CROSS SECTION EXCAVATE & REPLACE**