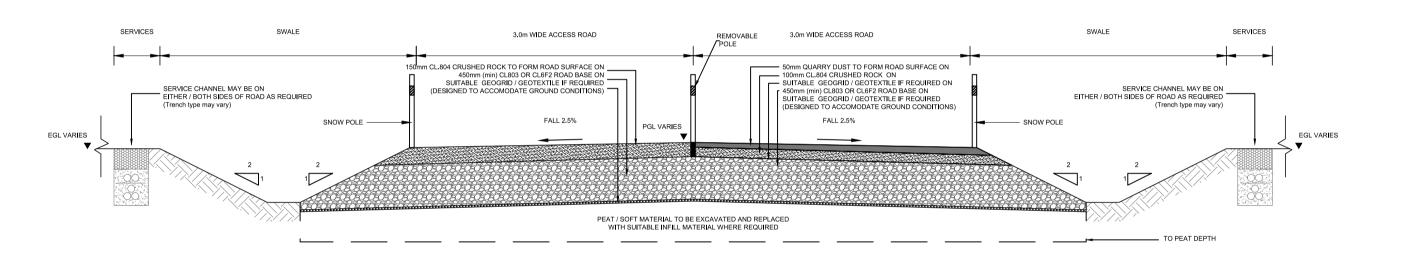

### TYPE 3 - 6.0m SHARED VEHICULAR & AMENITY ACCESS ROAD CROSS SECTION EXCAVATE & REPLACE