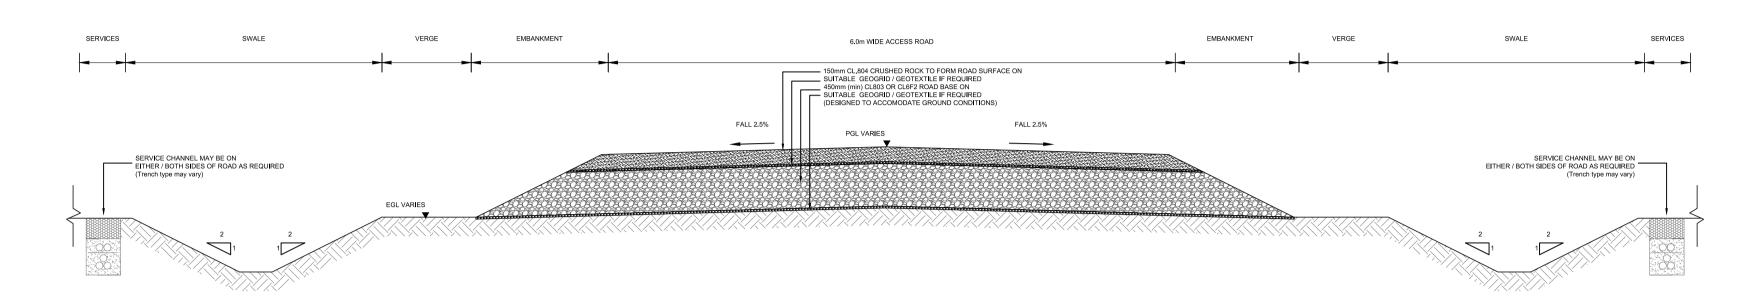

### TYPE 1 - 6.0m CONSTRUCTION TRAFFIC ACCESS ROAD **CROSS SECTION EXCAVATE & REPLACE**



### TYPE 2 - 6.0m CONSTRUCTION TRAFFIC ACCESS ROAD CROSS SECTION FLOATING ROAD



### TYPE 3 - 6.0m SHARED VEHICULAR & AMENITY ACCESS ROAD CROSS SECTION EXCAVATE & REPLACE



# TYPE 4 - 6.0m SHARED VEHICULAR & AMENITY ACCESS ROAD FLOATING ROAD



TYPE 5 - 3.0m AMENITY ONLY ACCESS ROAD CROSS SECTION EXCAVATE & REPLACE



### <u>N O T E S :</u>

- 1. DRAWINGS FOR PLANNING PURPOSES ONLY.
- 2. FIGURED DIMENSIONS ONLY TO BE TAKEN FROM THIS DRAWING.
- 3. GRID REFERENCES TO IRISH NATIONAL GRID.
- 4. ALL LEVELS SHOWN RELATE TO ORDNANCE SURVEY DATUM AT MALIN HEAD

| А   | Jan. '19 | PLANNING ISSUE | MN | ST    |
|-----|----------|----------------|----|-------|
| Rev | Date     | Description    | Ву | Chkd. |



Project:

## DERRYADD WIND FARM

Title:

## TYPICAL ROAD CONSTRUCTION DETAILS