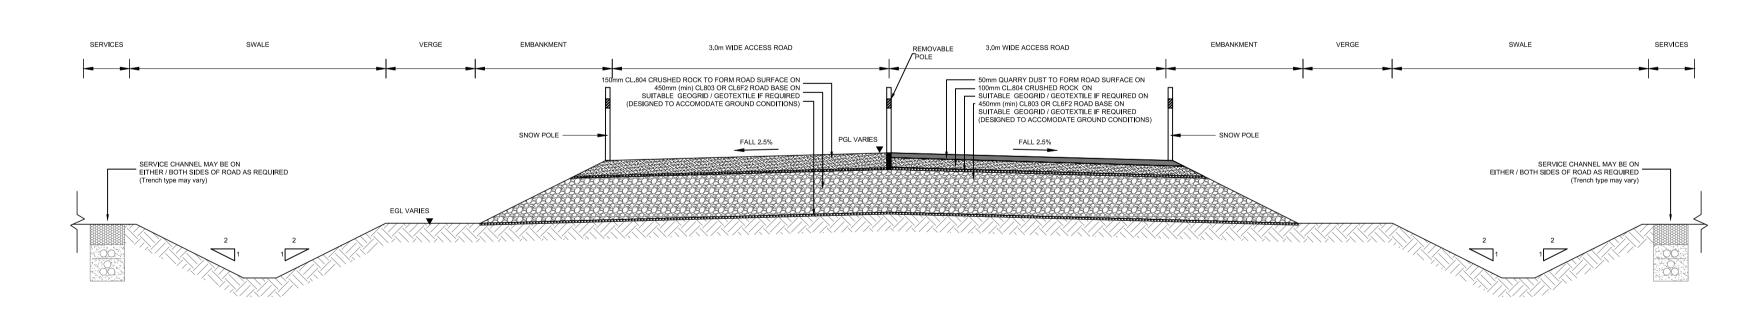

# TYPE 4 - 6.0m SHARED VEHICULAR & AMENITY ACCESS ROAD FLOATING ROAD

TYPE 5 - 3.0m AMENITY ONLY ACCESS ROAD CROSS SECTION EXCAVATE & REPLACE